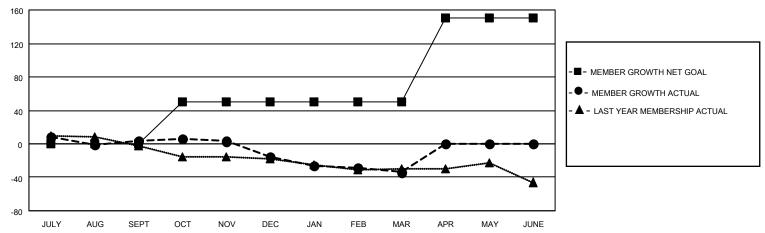

## GOALS AND ACTUAL MEMBERS CUMULATIVE

| DROPPED CLUBS: 1 |     | 19 CLUBS OF 40 ADDED 1 OR<br>MORE NEW MEMBERS | GENDER DISTRIBUTION                |           |  |
|------------------|-----|-----------------------------------------------|------------------------------------|-----------|--|
|                  |     | MORE NEW MEMBERS                              | MALE 659 (66.36%)                  |           |  |
|                  |     |                                               | FEMALE 334 (33.64%)                |           |  |
| DROPPED MEMBERS  |     |                                               | NON BINARY                         | 0 (0.00%) |  |
|                  |     |                                               | PREFER NOT TO ANSWER 0 (0.00%)     |           |  |
| DECEASED         | 9   |                                               |                                    |           |  |
| CLUB CANCELLED   | 15  | CLICK HERE FOR CUMULATIVE                     | TOTAL FAMILY UNIT MEMBERS 118      |           |  |
| OTHER            | 87  | MEMBERSHIP DATA                               |                                    |           |  |
| TOTAL            | 111 |                                               | FAMILY MEMBERS PAYING HALF DUES 60 |           |  |
|                  |     |                                               |                                    |           |  |